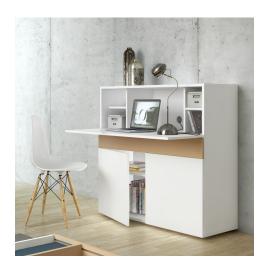

## Description

modern and versatile, njmodern's farmindale workstation is ideal in small office spaces for hiding documents and other equipment. offering ample storage throughout the entire unit, it also has a drop-down door which converts into a work area for your laptop or tablet. the roomy drawer and doors in the bottom half of the unit offer extra storage to deliver a well designed home office system that is both practical and stylish. requires assembly.

## **Additional Information**

| SKU            | S125437                                                                                                                                                                                 |
|----------------|-----------------------------------------------------------------------------------------------------------------------------------------------------------------------------------------|
| Dimensions     | H43" x W43" x D17" Drop down door converts to working top 43.3" wide by 14.7" deep Top space is 13.3" tall divided in three sections: left/right sections 11.7" deep shelf by 8.5" wide |
| Designer Brand | NJMODERN                                                                                                                                                                                |