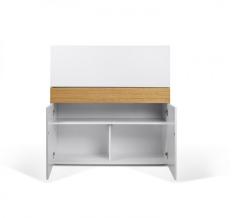

## Description

modern and versatile, njmodern's farmindale workstation is ideal in small office spaces for hiding documents and other equipment. offering ample storage throughout the entire unit, it also has a drop-down door which converts into a work area for your laptop or tablet. the roomy drawer and doors in the bottom half of the unit offer extra storage to deliver a well designed home office system that is both practical and stylish. requires assembly.

## **Additional Information**

| SKU            | S125437                                                                                                                                                                                 |
|----------------|-----------------------------------------------------------------------------------------------------------------------------------------------------------------------------------------|
| Dimensions     | H43" x W43" x D17" Drop down door converts to working top 43.3" wide by 14.7" deep Top space is 13.3" tall divided in three sections: left/right sections 11.7" deep shelf by 8.5" wide |
| Designer Brand | NJMODERN                                                                                                                                                                                |