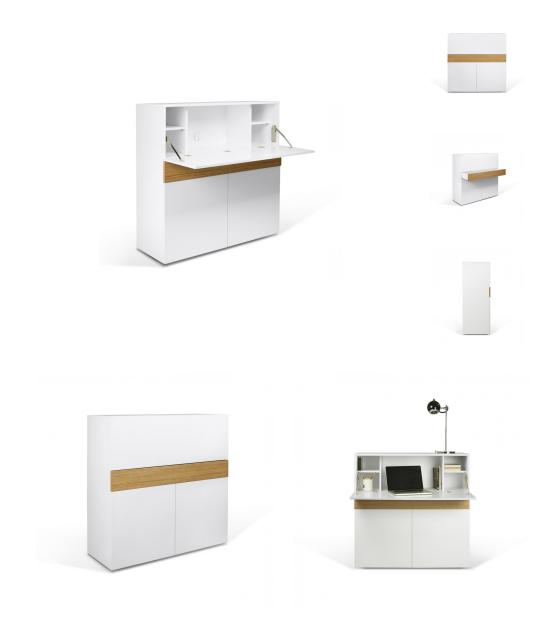

## Description

modern and versatile, njmodern's farmindale workstation is ideal in small office spaces for hiding documents and other equipment. offering ample storage throughout the entire unit, it also has a drop-down door which converts into a work area for your laptop or tablet. the roomy drawer and doors in the bottom half of the unit offer extra storage to deliver a well designed home office system that is both practical and stylish. requires assembly.

## **Additional Information**

| SKU            | S125437                                                                                                                                                                                 |
|----------------|-----------------------------------------------------------------------------------------------------------------------------------------------------------------------------------------|
| Dimensions     | H43" x W43" x D17" Drop down door converts to working top 43.3" wide by 14.7" deep Top space is 13.3" tall divided in three sections: left/right sections 11.7" deep shelf by 8.5" wide |
| Designer Brand | NJMODERN                                                                                                                                                                                |