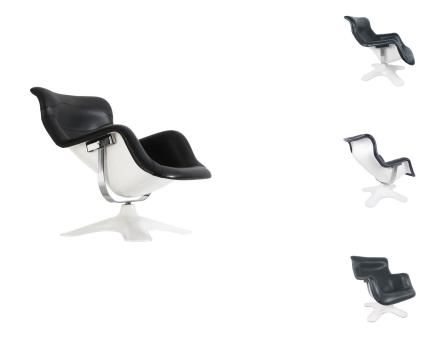

## Description

our replica yrjo kukkapuro karuselli chair is as comfortable as it is artful. its design is certainly distinctive and unique lending the appearance almost of a dentist chair while simultaneously creating unique lines and an overall form that is difficult not to notice. the juxtaposition of its intimidating appearance combined with its form-fitting comfort make this chair stand apart from the average.

black leather/ white fiberglass

stainless steel frame, reinforced fiberglass seat upholstered in full aniline leather with high-density foam.