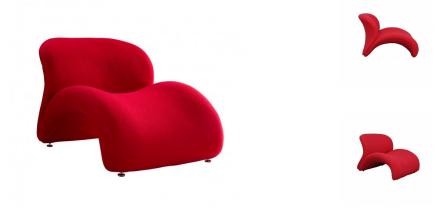

## lip lounge chair - red

\$1,108.00

## Description

available in three bold colors of wool cashmere blend upholstery, our otto lounge chairs provide a simple ergonomic form that is sculpted to fit the body and makes an excellent option for casual living room seating as well as a stylish room accent. reminiscent of a pierre paulin design, this comfortable otto lounge chair in red rests directly on the floor allowing for a relaxed and informal posture.