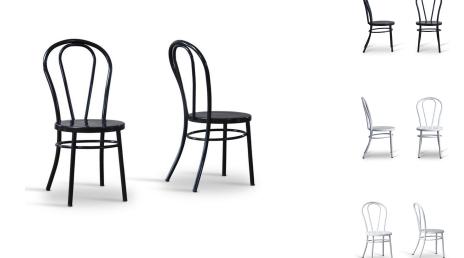

## Description

both stately and subdued at the same time, njmodern's rockville steel contemporary dining chair delivers on the promise of modern furniture that extends beyond mere fad. glossy exterior and powder-coated steel construction combine to create a curvaceous and completely contemporary design. sold as a set of two, in either black or white frame.

- contemporary dining chair
- powder-coated steel in glossy black or white
- black plastic non-marking feet
- fully assembled