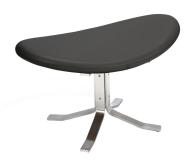

## paul volther corona ottoman leather \$970.00

ottoman and chair sold separately.

covers: fixed. fabrics or leather.

foam: molded polyurethane foam.

legs: mat chromed steel.

design: poul m. volther, 1964

| SKU            | S124362                                                                                                    |
|----------------|------------------------------------------------------------------------------------------------------------|
| Dimensions     | Chair<br>D33" x H39" x W33"<br>18" Height of chair seat to floor<br>Ottoman<br>L21.25" x H15.75" x W13.75" |
| Designer Brand | Volther                                                                                                    |