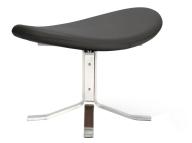

## paul volther corona ottoman leather \$970.00

ottoman and chair sold separately.

covers: fixed. fabrics or leather.

foam: molded polyurethane foam.

legs: mat chromed steel.

design: poul m. volther, 1964

| SKU            | S124362                                                                                                    |
|----------------|------------------------------------------------------------------------------------------------------------|
| Dimensions     | Chair<br>D33" x H39" x W33"<br>18" Height of chair seat to floor<br>Ottoman<br>L21.25" x H15.75" x W13.75" |
| Designer Brand | Volther                                                                                                    |