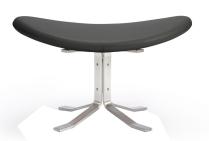

## paul volther corona ottoman leather \$970.00

ottoman and chair sold separately.

covers: fixed. fabrics or leather.

foam: molded polyurethane foam.

legs: mat chromed steel.

design: poul m. volther, 1964

| SKU            | S124362                                                                                                    |
|----------------|------------------------------------------------------------------------------------------------------------|
| Dimensions     | Chair<br>D33" x H39" x W33"<br>18" Height of chair seat to floor<br>Ottoman<br>L21.25" x H15.75" x W13.75" |
| Designer Brand | Volther                                                                                                    |