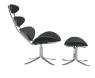

## Description

this is our reproduction paul volther corona chair. first produced in 1961 by danish designer poul volther, the corona chair was originally crafted from solid oak. after experimentation with various materials, the 'ej 605' was released a year later, which closely resembled its predecessor but was crafted of steel. a true original, the corona chair was completely unique in design, using (seemingly suspended) concentric shapes to make up its form, yet sacrificing nothing in the way of function and comfort. this inspired reproduction features a stainless steel frame with a high polish finish upholstered in cashmere fabric. it is also available in various fabric selections. the concentric shapes that make up the backrest can also be used as armrests.

ottoman and chair sold separately.

covers: fixed. fabrics or leather.

foam: molded polyurethane foam.

legs: mat chromed steel.

design: poul m. volther, 1964

| SKU            | S124362                                                                                                    |
|----------------|------------------------------------------------------------------------------------------------------------|
| Dimensions     | Chair<br>D33" x H39" x W33"<br>18" Height of chair seat to floor<br>Ottoman<br>L21.25" x H15.75" x W13.75" |
| Designer Brand | Volther                                                                                                    |