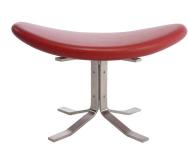

ottoman and chair sold separately.

covers: fixed. fabrics or leather.

foam: molded polyurethane foam.

legs: mat chromed steel.

design: poul m. volther, 1964

| SKU            | S124362                                                                                                    |
|----------------|------------------------------------------------------------------------------------------------------------|
| Dimensions     | Chair<br>D33" x H39" x W33"<br>18" Height of chair seat to floor<br>Ottoman<br>L21.25" x H15.75" x W13.75" |
| Designer Brand | Volther                                                                                                    |