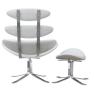

## Description

this is our reproduction paul volther corona chair. first produced in 1961 by danish designer poul volther, the corona chair was originally crafted from solid oak. after experimentation with various materials, the 'ej 605' was released a year later, which closely resembled its predecessor but was crafted of steel. a true original, the corona chair was completely unique in design, using (seemingly suspended) concentric shapes to make up its form, yet sacrificing nothing in the way of function and comfort. this inspired reproduction features a stainless steel frame with a high polish finish upholstered in cashmere fabric. it is also available in various fabric selections. the concentric shapes that make up the backrest can also be used as armrests.

ottoman and chair sold separately.

covers: fixed. fabrics or leather.

foam: molded polyurethane foam.

legs: mat chromed steel.

design: poul m. volther, 1964

| SKU            | S124362                                                                                                    |
|----------------|------------------------------------------------------------------------------------------------------------|
| Dimensions     | Chair<br>D33" x H39" x W33"<br>18" Height of chair seat to floor<br>Ottoman<br>L21.25" x H15.75" x W13.75" |
| Designer Brand | Volther                                                                                                    |