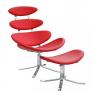

## Description

this is our reproduction paul volther corona chair. first produced in 1961 by danish designer poul volther, the corona chair was originally crafted from solid oak. after experimentation with various materials, the 'ej 605' was released a year later, which closely resembled its predecessor but was crafted of steel. a true original, the corona chair was completely unique in design, using (seemingly suspended) concentric shapes to make up its form, yet sacrificing nothing in the way of function and comfort. this inspired reproduction features a stainless steel frame with a high polish finish upholstered in cashmere fabric. it is also available in various fabric selections. the concentric shapes that make up the backrest can also be used as armrests.

ottoman and chair sold separately.

covers: fixed. fabrics or leather.

foam: molded polyurethane foam.

legs: mat chromed steel.

design: poul m. volther, 1964

| SKU            | S124362                                                                                                    |
|----------------|------------------------------------------------------------------------------------------------------------|
| Dimensions     | Chair<br>D33" x H39" x W33"<br>18" Height of chair seat to floor<br>Ottoman<br>L21.25" x H15.75" x W13.75" |
| Designer Brand | Volther                                                                                                    |