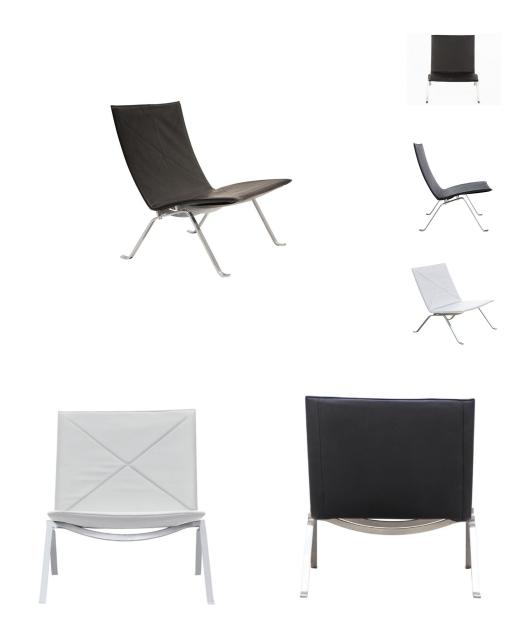

## **Whitehall Easy Chair**

\$1,132.00

## Description

This is our reproduction **PK22 easy chair** from Fritz Hansen's "Poul Kjaerholm collection". Simple elegance a typical Kjaerholm design – with the combination of steel and wicker or leather – in an exclusive and minimalist design. This authentic–quality reproduction of the discrete and elegant PK22 easy chair stands as an icon for Poul Kjaerholm's work.

## **Additional Information**

| SKU            | S124491                              |
|----------------|--------------------------------------|
| Dimensions     | 24.75in. W x 25.35in. D x 27.30in. H |
| Designer Brand | HONORMILL                            |
| Туре           | Reproduction                         |
| Style          | Mid-Century Modern                   |