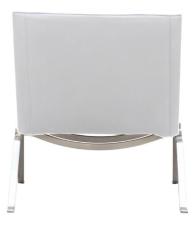

## **Whitehall Easy Chair**

\$1,132.00

## Description

This is our reproduction **PK22 easy chair** from Fritz Hansen's "Poul Kjaerholm collection". Simple elegance a typical Kjaerholm design – with the combination of steel and wicker or leather – in an exclusive and minimalist design. This authentic–quality reproduction of the discrete and elegant PK22 easy chair stands as an icon for Poul Kjaerholm's work.

## **Additional Information**

| SKU            | S124491                              |
|----------------|--------------------------------------|
| Dimensions     | 24.75in. W x 25.35in. D x 27.30in. H |
| Designer Brand | HONORMILL                            |
| Туре           | Reproduction                         |
| Style          | Mid-Century Modern                   |