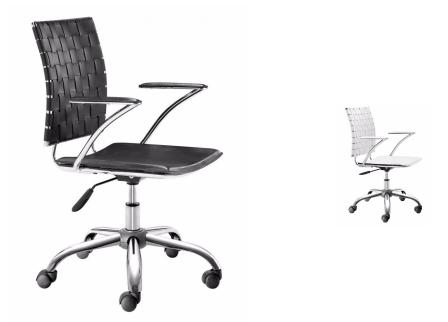

## ira office chair

\$329.00

## Description

the ira office chair features a stylish woven back against angular armrests. it also features 5 casters for easy rolling,and a gold finish frame and base, providing the perfect balance between style and comfort. gold finish frame and base swivels, height adjustable modern & contemporary look 5 casters for easy rolling materials: pvc, metal overall dimensions: width: 21.8 inches depth: 22.2 inches min. height: 31.6 inches max. height: 36.3 inches seat dimensions: seat width: 16.8 inches seat depth: 16 inches seat height min.: 16 inches seat height max.: 20.7 inches