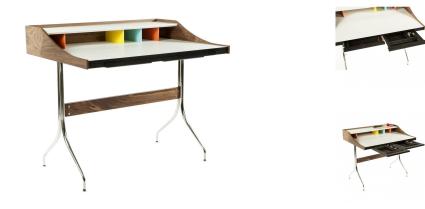

## george nelson swag desk - walnut \$1,979.00

## Description

our hastings collection includes reproductions of the classic swag leg design pieces by nelson. this hastings desk has polished stainless steel legs, a spacious top crafted from durable melamine with solid american walnut, and features open compartments sectioned with brightly colored dividers. true to the original, this compact desk remains a stylish and functional piece for the modern home office.

## Additional Information

| SKU                  | S124506                |
|----------------------|------------------------|
| Dimensions           | 34.5"H x 39"W x 28.5"D |
| Inspired by Designer | Nelson                 |
| Designer Brand       | Nelson                 |
| Туре                 | Reproduction           |
| Style                | Mid-Century Modern     |