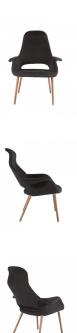

## Description

the tall salamanca armchair is njmodern's reproduction of the classic designer-inspired organic chair, the contours of this sculpted armchair feature a high back with head rest, and an opening where it joins the seat, its padded form is upholstered in three choices of polyester fabric and sits upon solid wood legs, this versatile chair is a popular option for the modern home's dining room and also functions well in the office meeting room, if you have a specific requirement for a project, we're happy to help, please contact one of our professionals to discuss your requirements.