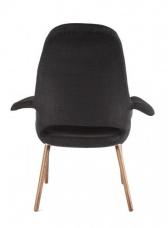

## Description

the tall salamanca armchair is njmodern's reproduction of the classic designer-inspired organic chair, the contours of this sculpted armchair feature a high back with head rest, and an opening where it joins the seat, its padded form is upholstered in three choices of polyester fabric and sits upon solid wood legs, this versatile chair is a popular option for the modern home's dining room and also functions well in the office meeting room, if you have a specific requirement for a project, we're happy to help, please contact one of our professionals to discuss your requirements.