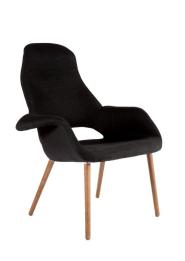

## organic chair tall - black

\$970.00

## Description

the tall salamanca armchair is njmodern's reproduction of the classic designer-inspired organic chair, the contours of this sculpted armchair feature a high back with head rest, and an opening where it joins the seat, its padded form is upholstered in three choices of polyester fabric and sits upon solid wood legs, this versatile chair is a popular option for the modern home's dining room and also functions well in the office meeting room, if you have a specific requirement for a project, we're happy to help, please contact one of our professionals to discuss your requirements.