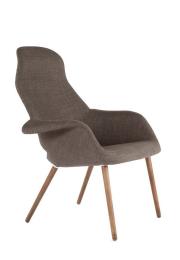

## organic chair tall - grey

\$970.00

## Description

the tall salamanca armchair is njmodern's reproduction of the classic designer-inspired organic chair, the contours of this sculpted armchair feature a high back with head rest, and an opening where it joins the seat, its padded form is upholstered in three choices of polyester fabric and sits upon solid wood legs, this versatile chair is a popular option for the modern home's dining room and also functions well in the office meeting room, if you have a specific requirement for a project, we're happy to help, please contact one of our professionals to discuss your requirements.

## Additional Information

| SKU            | S124530                                        |
|----------------|------------------------------------------------|
| Dimensions     | 41.75"H x 33.85"W x 32"D<br>Seat height: 18.5" |
| Designer Brand | NJMODERN                                       |