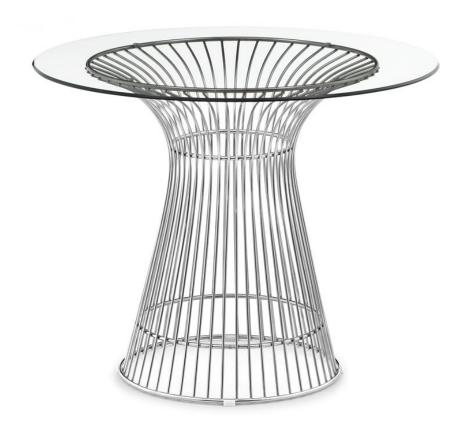

## platt dining table

\$1,511.00

## Description

the warrens collection features quality reproductions of the iconic 1960s wire base furniture designs. true to the original specifications, our warrens 36" dining table is crafted from flared stainless steel rods that are welded and smoothed to form the unique circular base shape, and stable foundation. a round, tempered glass surface with beveled edge completes this popular piece which is ideal for every day use in the modern home's dining room or eat-in kitchen. if you have a specific requirement for a project, we're happy to help. please contact one of our professionals to discuss your requirements.

## **Additional Information**

| SKU                  | \$124590             |
|----------------------|----------------------|
| Dimensions           | W36" x D36" x H28.5" |
| Size                 | 36" (36 inch)        |
| Inspired by Designer | Warren Platner       |
| Designer Brand       | Platner              |
| Туре                 | Reproduction         |
| Style                | Mid-Century Modern   |