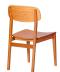

## currant chair - caramelized

\$556.00

## Description

the colden furniture collection from njmodern pays homage to mid-century modern danish design, with clean, simple lines. the range is crafted with 100% solid moso bamboo - a durable, fully sustainable, and environmentally friendly material. this unique chair complements traditional decor as well as contemporary, and also comes in a dark walnut finish with matching dining table.