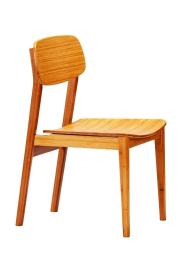

## currant chair - caramelized

\$556.00

## Description

the colden furniture collection from njmodern pays homage to mid-century modern danish design, with clean, simple lines. the range is crafted with 100% solid moso bamboo - a durable, fully sustainable, and environmentally friendly material. this unique chair complements traditional decor as well as contemporary, and also comes in a dark walnut finish with matching dining table.

## **Additional Information**

| SKU            | \$124613               |
|----------------|------------------------|
| Dimensions     | W20" x D23" x H31 3/4" |
| Designer Brand | NJMODERN               |