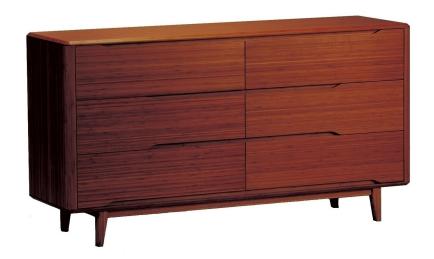

## currant six drawer chest - black walnut

\$2,965.00

## Description

the colden furniture collection from njmodern pays homage to mid-century modern danish design, with clean, simple lines. the range is crafted with 100% solid moso bamboo - a durable, fully sustainable, and environmentally friendly material. this chest features a 5-sided drawer box with english dovetail, sleek recessed drawer pulls, under mount, self closing drawer glides, and also comes in a warm natural finish.