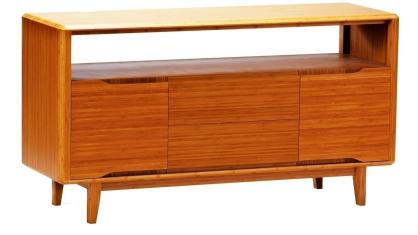

## currant media unit - caramelized \$1,977.00

## Description

the colden furniture collection from njmodern pays homage to mid-century modern danish design, with clean, simple lines. the range is crafted with 100% solid moso bamboo – a durable, fully sustainable, and environmentally friendly material. this versatile storage unit is ideal for use as a media center, in the dining room, as well as a contemporary credenza. it features two self closing drawers, an open shelf for media use, and two adjustable shelves behind closed doors. it also comes in a dark walnut finish.