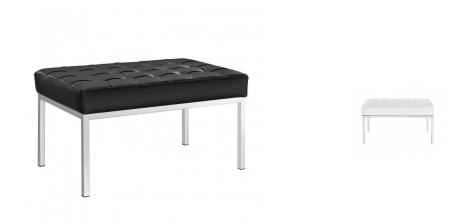

## florence 2-seater bench - leather

\$646.00

## Description

our geneva furniture collection is designed after the classic mid-century designer pieces. this replica two-seater bench comes in a range of leathers and crafted with distinct, individually sewn square tuft detail over its padded cushion. available in two sizes, it is made with a heavy gauge steel, polished chrome frame and is perfect for formal or casual settings including reception areas, universities, museums, and private homes. if you have a specific requirement for a project, we're happy to help. please contact one of our professionals to discuss your requirements.

## **Additional Information**

| SKU                  | S124845              |
|----------------------|----------------------|
| Dimensions           | 33"L x 19.5"W x 17"H |
| Inspired by Designer | Florence             |
| Designer Brand       | Florence             |
| Туре                 | Reproduction         |
| Style                | Mid-Century Modern   |