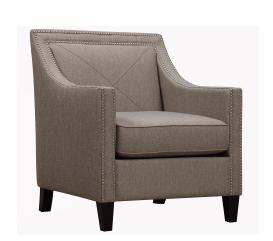

## asheville light grey linen chair

\$671.00

## Description

this handmade chair is crafted from a kiln dried wood frame and features solid birch wood legs. the hand-applied silver nail head trim adds an elegant look, while the removable high density foam cushion provides maximum support and comfort for years of lounging. the asheville chair is available in multiple color options and is sure to add fashionable appeal to any room.