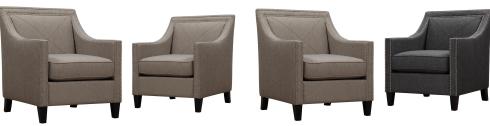

## asheville light grey linen chair

\$671.00

## Description

this handmade chair is crafted from a kiln dried wood frame and features solid birch wood legs. the hand-applied silver nail head trim adds an elegant look, while the removable high density foam cushion provides maximum support and comfort for years of lounging. the asheville chair is available in multiple color options and is sure to add fashionable appeal to any room.