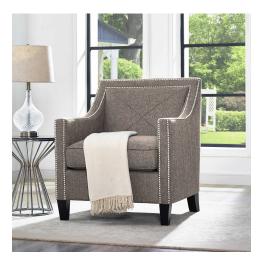

## asheville light grey linen chair

\$671.00

## Description

this handmade chair is crafted from a kiln dried wood frame and features solid birch wood legs. the hand-applied silver nail head trim adds an elegant look, while the removable high density foam cushion provides maximum support and comfort for years of lounging. the asheville chair is available in multiple color options and is sure to add fashionable appeal to any room.