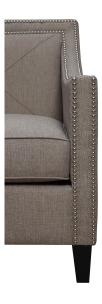

## asheville light grey linen chair

\$671.00

## Description

this handmade chair is crafted from a kiln dried wood frame and features solid birch wood legs. the hand-applied silver nail head trim adds an elegant look, while the removable high density foam cushion provides maximum support and comfort for years of lounging. the asheville chair is available in multiple color options and is sure to add fashionable appeal to any room.