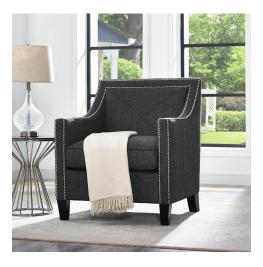

## asheville dark grey linen chair

\$671.00

## Description

this handmade chair is crafted from a kiln dried wood frame and features solid birch wood legs. the hand-applied silver nail head trim adds an elegant look, while the removable high density foam cushion provides maximum support and comfort for years of lounging. the asheville chair is available in multiple color options and is sure to add fashionable appeal to any room.