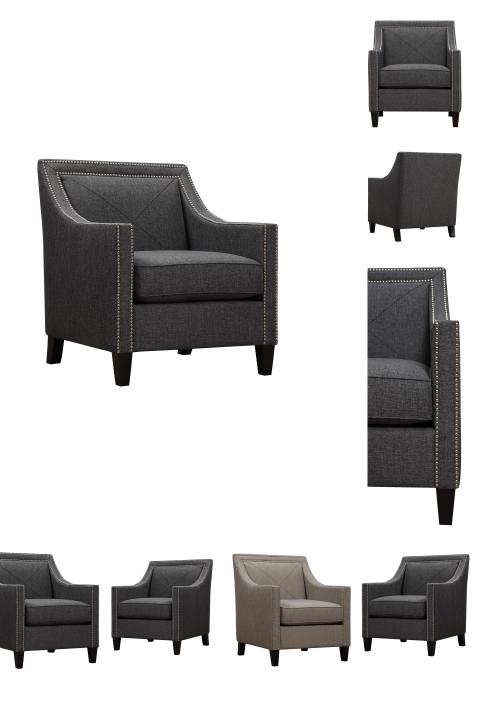

## asheville dark grey linen chair

\$671.00

## Description

this handmade chair is crafted from a kiln dried wood frame and features solid birch wood legs. the hand-applied silver nail head trim adds an elegant look, while the removable high density foam cushion provides maximum support and comfort for years of lounging. the asheville chair is available in multiple color options and is sure to add fashionable appeal to any room.

## **Additional Information**

| SKU         | STOV111238                 |
|-------------|----------------------------|
| Dimensions  | 29.35"w x 31.5"d x 34.45"h |
| Seat Depth  | 22.45"                     |
| Seat Height | 20"                        |
| Seat Width  | 22.45"                     |
| Arm Height  | 25"                        |