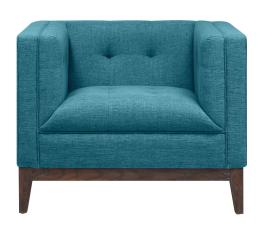

## gavin blue linen chair

\$879.00

## Description

inspired by classic mid-century design, the gavin chair is handmade by skilled furniture craftsmen. supported with a kiln dried solid wood frame and antique brown ash wood trim and legs, this chair is built to last and is the perfect addition to our popular gavin sofa. the gavin chair will add immediate style and comfort to any room.