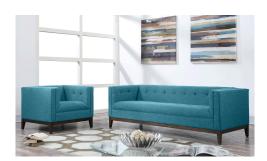

## gavin blue linen chair

\$879.00

## Description

inspired by classic mid-century design, the gavin chair is handmade by skilled furniture craftsmen. supported with a kiln dried solid wood frame and antique brown ash wood trim and legs, this chair is built to last and is the perfect addition to our popular gavin sofa. the gavin chair will add immediate style and comfort to any room.