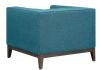

## gavin blue linen chair

\$879.00

## Description

inspired by classic mid-century design, the gavin chair is handmade by skilled furniture craftsmen. supported with a kiln dried solid wood frame and antique brown ash wood trim and legs, this chair is built to last and is the perfect addition to our popular gavin sofa. the gavin chair will add immediate style and comfort to any room.