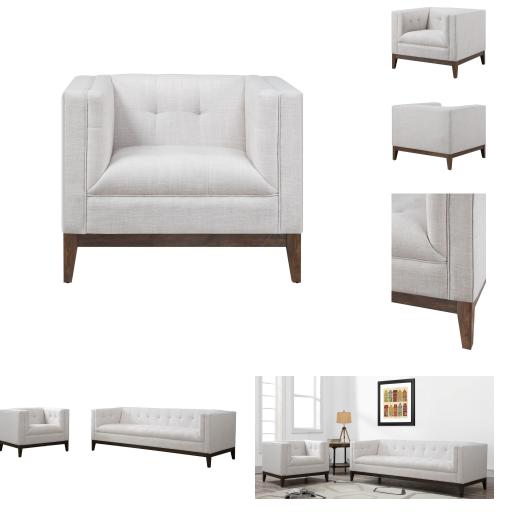

## gavin beige linen chair \$879.00

## Description

inspired by classic mid-century design, the gavin chair is handmade by skilled furniture craftsmen. supported with a kiln dried solid wood frame and antique brown ash wood trim and legs, this chair is built to last and is the perfect addition to our popular gavin sofa. the gavin chair will add immediate style and comfort to any room.