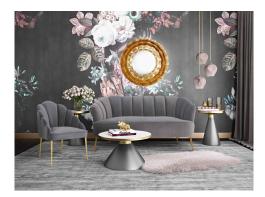

## daisy petite grey velvet settee \$1,514.00

## Description

as comfortable as it is visually striking, the daisy collection will add fresh design to your home. upholstered in plush, durable velvet, it features channel tufting and brushed gold steel legs. available in multiple colors and as a sofa, settee and chair, daisy is ready to revamp your space.