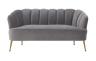

## daisy petite grey velvet settee \$1,514.00

## Description

as comfortable as it is visually striking, the daisy collection will add fresh design to your home. upholstered in plush, durable velvet, it features channel tufting and brushed gold steel legs. available in multiple colors and as a sofa, settee and chair, daisy is ready to revamp your space.