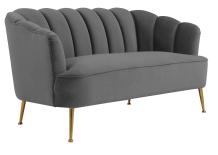

## daisy petite grey velvet settee \$1,514.00

## Description

as comfortable as it is visually striking, the daisy collection will add fresh design to your home. upholstered in plush, durable velvet, it features channel tufting and brushed gold steel legs. available in multiple colors and as a sofa, settee and chair, daisy is ready to revamp your space.