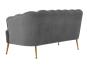

## daisy petite grey velvet settee \$1,514.00

## Description

as comfortable as it is visually striking, the daisy collection will add fresh design to your home. upholstered in plush, durable velvet, it features channel tufting and brushed gold steel legs. available in multiple colors and as a sofa, settee and chair, daisy is ready to revamp your space.