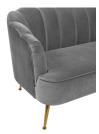

## daisy petite grey velvet settee \$1,514.00

## Description

as comfortable as it is visually striking, the daisy collection will add fresh design to your home. upholstered in plush, durable velvet, it features channel tufting and brushed gold steel legs. available in multiple colors and as a sofa, settee and chair, daisy is ready to revamp your space.