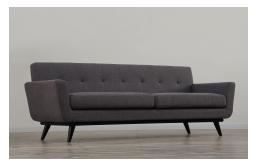

## james grey linen sofa \$1,762.00

## Description

strong and handsome, with a soft side, the james sofa captures the essence of mid-century style that refuses to fade into obscurity. the cushioned arms provide added comfort while the small scale tufting adds a pop of personality. made from a kiln dried wood frame with solid birch legs, this handcrafted sofa will undoubtedly add style to your space.