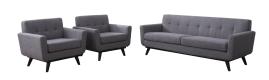

## Description

strong and handsome, with a soft side, the james sofa captures the essence of mid-century style that refuses to fade into obscurity. the cushioned arms provide added comfort while the small scale tufting adds a pop of personality. made from a kiln dried wood frame with solid birch legs, this handcrafted sofa will undoubtedly add style to your space.