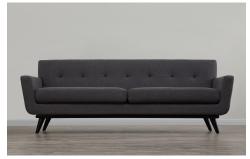

## james grey linen sofa \$1,762.00

## Description

strong and handsome, with a soft side, the james sofa captures the essence of mid-century style that refuses to fade into obscurity. the cushioned arms provide added comfort while the small scale tufting adds a pop of personality. made from a kiln dried wood frame with solid birch legs, this handcrafted sofa will undoubtedly add style to your space.