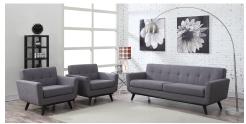

## james grey linen sofa \$1,762.00

## Description

strong and handsome, with a soft side, the james sofa captures the essence of mid-century style that refuses to fade into obscurity. the cushioned arms provide added comfort while the small scale tufting adds a pop of personality. made from a kiln dried wood frame with solid birch legs, this handcrafted sofa will undoubtedly add style to your space.