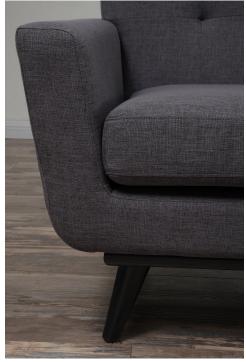

## Description

strong and handsome, with a soft side, the james sofa captures the essence of mid-century style that refuses to fade into obscurity. the cushioned arms provide added comfort while the small scale tufting adds a pop of personality. made from a kiln dried wood frame with solid birch legs, this handcrafted sofa will undoubtedly add style to your space.