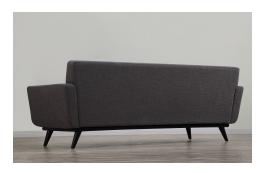

## james grey linen sofa \$1,762.00

## Description

strong and handsome, with a soft side, the james sofa captures the essence of mid-century style that refuses to fade into obscurity. the cushioned arms provide added comfort while the small scale tufting adds a pop of personality. made from a kiln dried wood frame with solid birch legs, this handcrafted sofa will undoubtedly add style to your space.