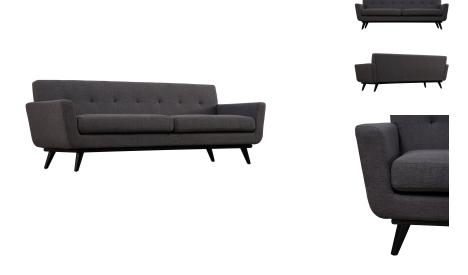

## james grey linen sofa \$1,762.00

## Description

strong and handsome, with a soft side, the james sofa captures the essence of mid-century style that refuses to fade into obscurity. the cushioned arms provide added comfort while the small scale tufting adds a pop of personality. made from a kiln dried wood frame with solid birch legs, this handcrafted sofa will undoubtedly add style to your space.