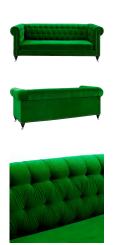

## Description

modeled after its 18th-century forebearer, our stately hanny sofa remains faithful to the original with handsome bronze nailhead trim, and rolled english arms. its oversized shape and a vibrant green sumptuous velvet upholstery transcend the bounds of time. featuring a solid wood frame with bun shaped legs, this sofa offers exceptional comfort and will be a coveted focal point of your space.