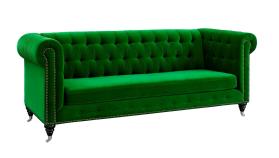

## hanny green velvet sofa

\$2,351.00

## Description

modeled after its 18th-century forebearer, our stately hanny sofa remains faithful to the original with handsome bronze nailhead trim, and rolled english arms. its oversized shape and a vibrant green sumptuous velvet upholstery transcend the bounds of time. featuring a solid wood frame with bun shaped legs, this sofa offers exceptional comfort and will be a coveted focal point of your space.