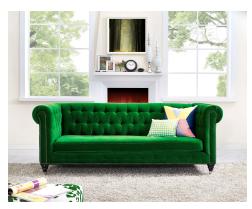

## Description

modeled after its 18th-century forebearer, our stately hanny sofa remains faithful to the original with handsome bronze nailhead trim, and rolled english arms. its oversized shape and a vibrant green sumptuous velvet upholstery transcend the bounds of time. featuring a solid wood frame with bun shaped legs, this sofa offers exceptional comfort and will be a coveted focal point of your space.