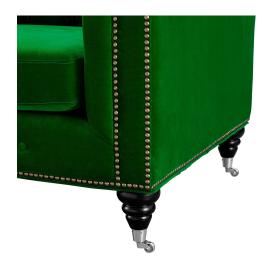

## Description

modeled after its 18th-century forebearer, our stately hanny sofa remains faithful to the original with handsome bronze nailhead trim, and rolled english arms. its oversized shape and a vibrant green sumptuous velvet upholstery transcend the bounds of time. featuring a solid wood frame with bun shaped legs, this sofa offers exceptional comfort and will be a coveted focal point of your space.