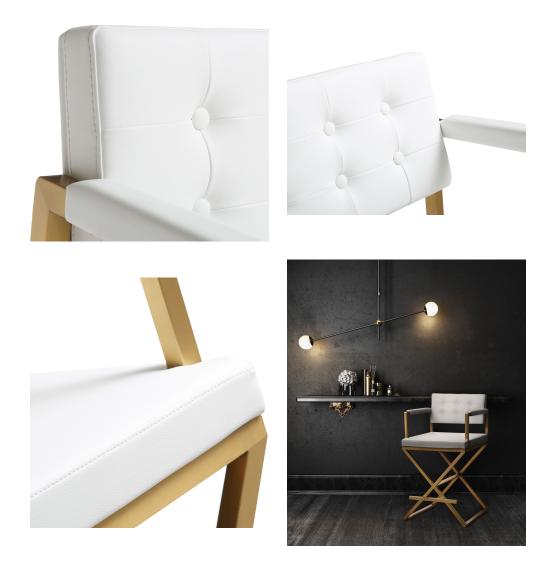

## Description

furnish your kitchen or bar area in contemporary style with the director stool. the gold solid stainless steel frame provides a sturdy base, while the plush extra deep seat and footrest ensure maximum comfort. the combination of angles and gentle curves gives this stool an eye-catching appearance, while the neutral color allows it to match well with any decor.