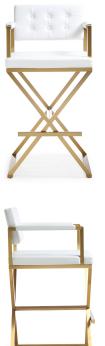

## director white gold steel barstool \$838.00

## Description

furnish your kitchen or bar area in contemporary style with the director stool. the gold solid stainless steel frame provides a sturdy base, while the plush extra deep seat and footrest ensure maximum comfort. the combination of angles and gentle curves gives this stool an eye-catching appearance, while the neutral color allows it to match well with any decor.