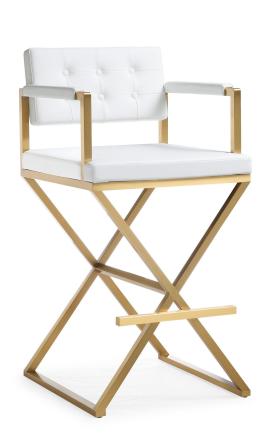

## director white gold steel barstool \$838.00

## Description

furnish your kitchen or bar area in contemporary style with the director stool. the gold solid stainless steel frame provides a sturdy base, while the plush extra deep seat and footrest ensure maximum comfort. the combination of angles and gentle curves gives this stool an eye-catching appearance, while the neutral color allows it to match well with any decor.