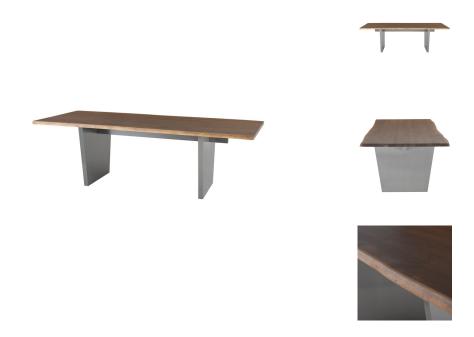

## Description

bold juxtaposition defines the aiden dining table. a rustic seared oak table top rests upon a modern post and beam inspired graphite steel base. the seamless pairing of live edge oak and steel projects a uniquely timeless, contemporary narrative.

## **Additional Information**

| SKU                          | SNVOIIII32                                   |
|------------------------------|----------------------------------------------|
| Dimensions                   | 96" x 39.5" x 29.5"                          |
| Product Details              | seared oak top, brushed stainless steel base |
| Distance Between Legs Length | 50.8"                                        |
| Color                        | Seared                                       |