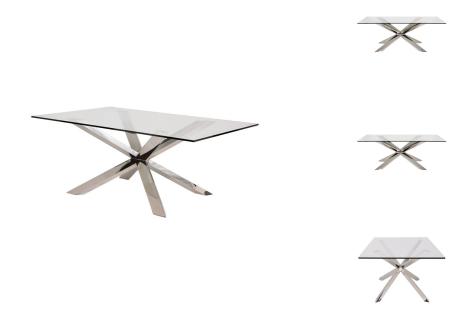

## couture dining table - glass

\$3,812.69

## Description

the couture dining table is an inspired example of bold contemporary design pairing brilliant stainless steel with clear tempered glass. the couture's appeal lies in contrasts, the union of a dynamic steel frame with a sober handsome glass table top, the result striking.

## **Additional Information**

| SKU                          | SNV0111190                                                 |
|------------------------------|------------------------------------------------------------|
| Dimensions                   | 94.5" x 44" x 29.5"                                        |
| Product Details              | clear tempered glass top, polished stainless<br>steel base |
| Distance Between Legs Length | 49.8"                                                      |
| Distance Between Legs Width  | 31.5"                                                      |
| Color                        | Glass                                                      |