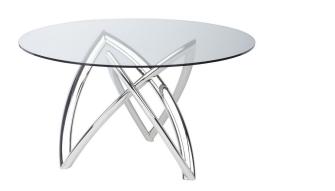

## martina dining table - silver

\$2,831.33

## Description

the brilliantly fluid martina dining table presents a dynamic sculptural aesthetic of continuous movement. stainless steel and tempered glass combine with modern, dramatic effect.

## **Additional Information**

| SKU                          | SNVO111232                                              |
|------------------------------|---------------------------------------------------------|
| Dimensions                   | 60" x 60" x 29.5"                                       |
| Product Details              | polished stainless steel base, clear tempered glass top |
| Distance Between Legs Length | 34.3"                                                   |
| Distance Between Legs Width  | 29.3"                                                   |
| Color                        | Silver                                                  |