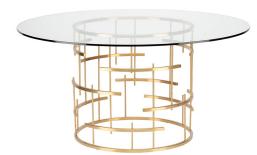

## round tiffany dining table - gold \$3,204.38

## Description

the delicate cross-hatching of the tiffany round dining table finds its roots in the early modernism of the art deco era. a delicate geometric play of horizontal and vertical bars arranged in a curved pattern creates a light, open harmonious frame heightened by an elegant clear glass top. the tiffany is available in 59 inch brushed gold stainless steel with a 1/2 inch tempered clear glass top.

## **Additional Information**

| SKU             | SNVO111284                                  |
|-----------------|---------------------------------------------|
| Dimensions      | 59" x 59" x 30"                             |
| Product Details | brushed gold base, clear tempered glass top |
| Color           | Gold                                        |