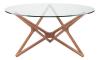

## star dining table - glass

\$2,831.33

## Description

clever design sets the star dining table apart. crafted from solid american walnut stained as ash the ingeniously designed three dimensional 59 inch star supports a circular? inch tempered glass table top with a poised effortless ease.

## **Additional Information**

| SKU                          | SNVO111302                                        |
|------------------------------|---------------------------------------------------|
| Dimensions                   | 59" x 59" x 29" .5"                               |
| Product Details              | clear tempered glass top, walnut stained ash base |
| Distance Between Legs Length | 38"                                               |
| Distance Between Legs Width  | 38"                                               |
| Color                        | Glass                                             |