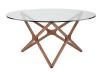

## star dining table - glass

\$2,831.33

## Description

clever design sets the star dining table apart. crafted from solid american walnut stained as ash the ingeniously designed three dimensional 59 inch star supports a circular? inch tempered glass table top with a poised effortless ease.

## **Additional Information**

| SKU                          | SNVO111302                                        |
|------------------------------|---------------------------------------------------|
| Dimensions                   | 59" x 59" x 29" .5"                               |
| Product Details              | clear tempered glass top, walnut stained ash base |
| Distance Between Legs Length | 38"                                               |
| Distance Between Legs Width  | 38"                                               |
| Color                        | Glass                                             |