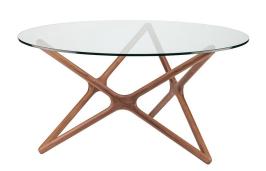

## star dining table - glass

\$2,831.33

## Description

clever design sets the star dining table apart. crafted from solid american walnut stained as ash the ingeniously designed three dimensional 59 inch star supports a circular? inch tempered glass table top with a poised effortless ease.

## **Additional Information**

| SKU                          | SNVO111302                                        |
|------------------------------|---------------------------------------------------|
| Dimensions                   | 59" x 59" x 29" .5"                               |
| Product Details              | clear tempered glass top, walnut stained ash base |
| Distance Between Legs Length | 38"                                               |
| Distance Between Legs Width  | 38"                                               |
| Color                        | Glass                                             |