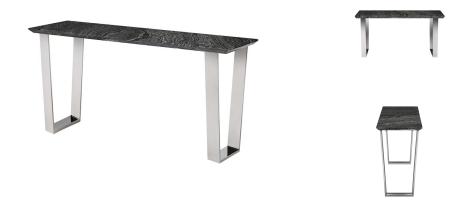

## catrine console - black wood vein \$2,767.30

## Description

the catrine console is a striking example of elegant contemporary design. bold modern lines define the catrine pairing a cool textured marble table top with brilliant polished stainless steel legs presenting a sophisticated urban aesthetic.

## **Additional Information**

| SKU                          | SNVO111550                                                   |
|------------------------------|--------------------------------------------------------------|
| Dimensions                   | 60" x 18.3" x 29.3"                                          |
| Product Details              | black wood vein marble top, polished stainless<br>steel legs |
| Distance Between Legs Length | 47"                                                          |
| Distance Between Legs Width  | 11.8"                                                        |
| Color                        | Black Wood Vein                                              |