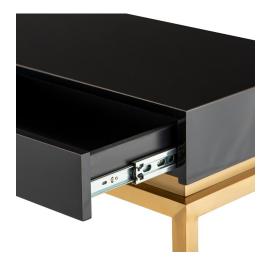

## Description

the refined, isabella console table flawlessly blends art deco and contemporary design. a brushed gold frame and floating tempered glass panel support a distinctive high polished black table top accommodating two concealed soft push drawers. the resulting aesthetic is one of lightness and sophistication.