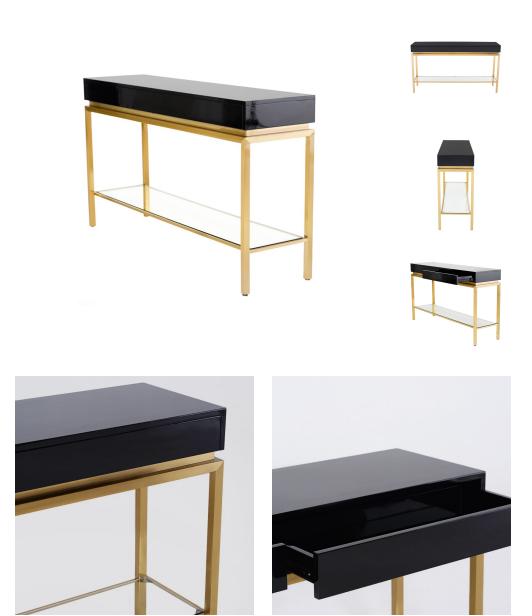

## isabella console - black

\$2,721.36

## Description

the refined, isabella console table flawlessly blends art deco and contemporary design. a brushed gold frame and floating tempered glass panel support a distinctive high polished black table top accommodating two concealed soft push drawers. the resulting aesthetic is one of lightness and sophistication.

## **Additional Information**

| SKU                          | SNVO111556                        |
|------------------------------|-----------------------------------|
| Dimensions                   | 59.8" x 15.8" x 34"               |
| Product Details              | black wood top, brushed gold legs |
| Distance Between Legs Length | 57.8"                             |
| Distance Between Legs Width  | 13.5"                             |
| Color                        | Black                             |