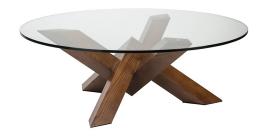

## costa coffee table - walnut

\$1,888.94

## Description

the costa coffee table is a striking example of dynamic contemporary design. the glass tabletop rests on inverted, triangulated walnut stained ash wood legs, presenting a bold, sculptural profile.

## **Additional Information**

| SKU                          | SNVO111624                                        |
|------------------------------|---------------------------------------------------|
| Dimensions                   | 41.5" x 41.5" x 15.8"                             |
| Product Details              | walnut stained ash base, clear tempered glass top |
| Distance Between Legs Length | 30.3"                                             |
| Distance Between Legs Width  | 30.3"                                             |
| Color                        | Walnut                                            |