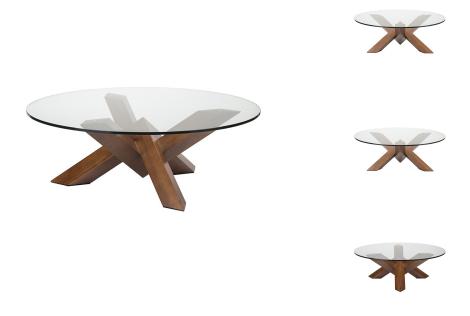

## costa coffee table - walnut

\$1,888.94

## Description

the costa coffee table is a striking example of dynamic contemporary design. the glass tabletop rests on inverted, triangulated walnut stained ash wood legs, presenting a bold, sculptural profile.

## **Additional Information**

| SKU                          | SNVO111624                                        |
|------------------------------|---------------------------------------------------|
| Dimensions                   | 41.5" x 41.5" x 15.8"                             |
| Product Details              | walnut stained ash base, clear tempered glass top |
| Distance Between Legs Length | 30.3"                                             |
| Distance Between Legs Width  | 30.3"                                             |
| Color                        | Walnut                                            |