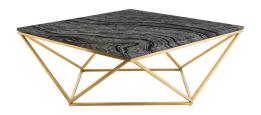

## jasmine coffee table - black wood vein

\$2,331.60

## Description

the jasmine coffee table is notable both for its innovative design and structural grace. a solid marble tabletop rests on a delicate framework of squares and triangles constructed in gold brushed stainless steel, inspiring a sense of lightness and refinement.

## **Additional Information**

| SKU                          | SNVOIII654                                    |
|------------------------------|-----------------------------------------------|
| Dimensions                   | 36" x 36" x 14.5"                             |
| Product Details              | black wood vein marble top, brushed gold base |
| Distance Between Legs Length | 25.8"                                         |
| Distance Between Legs Width  | 25.8"                                         |
| Color                        | Black Wood Vein                               |