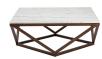

## jasmine coffee table - white

\$2,331.60

## Description

the jasmine coffee table is notable both for its innovative design and structural grace. a solid marble tabletop rests on a delicate framework of squares and triangles constructed in solid american ash stained walnut, inspiring a sense of lightness and refinement.

## **Additional Information**

| SKU                          | SNVO111659                                |
|------------------------------|-------------------------------------------|
| Dimensions                   | 36" x 36" x 14.5"                         |
| Product Details              | white marble top, walnut stained ash base |
| Distance Between Legs Length | 25.8"                                     |
| Distance Between Legs Width  | 25.8"                                     |
| Color                        | White                                     |