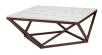

## jasmine coffee table - white

\$2,331.60

## Description

the jasmine coffee table is notable both for its innovative design and structural grace. a solid marble tabletop rests on a delicate framework of squares and triangles constructed in solid american ash stained walnut, inspiring a sense of lightness and refinement.

## **Additional Information**

| SKU                          | SNVO111659                                |
|------------------------------|-------------------------------------------|
| Dimensions                   | 36" x 36" x 14.5"                         |
| Product Details              | white marble top, walnut stained ash base |
| Distance Between Legs Length | 25.8"                                     |
| Distance Between Legs Width  | 25.8"                                     |
| Color                        | White                                     |