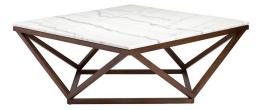

## jasmine coffee table - white

\$2,331.60

## Description

the jasmine coffee table is notable both for its innovative design and structural grace. a solid marble tabletop rests on a delicate framework of squares and triangles constructed in solid american ash stained walnut, inspiring a sense of lightness and refinement.

## **Additional Information**

| SKU                          | SNVO111659                                |
|------------------------------|-------------------------------------------|
| Dimensions                   | 36" x 36" x 14.5"                         |
| Product Details              | white marble top, walnut stained ash base |
| Distance Between Legs Length | 25.8"                                     |
| Distance Between Legs Width  | 25.8"                                     |
| Color                        | White                                     |