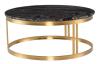

## Description

the nicola coffee table finds balance and symmetry in the repetition of the round. a perfect circle of marble rests atop two elegant circumferences of stainless steel with doubled steel supports, the nicolas minimalist design is striking for its simple formal elegance.

## **Additional Information**

| SKU                          | SNVO111693                                    |
|------------------------------|-----------------------------------------------|
| Dimensions                   | 36.8" x 36.8" x 15.8"                         |
| Product Details              | black wood vein marble top, brushed gold base |
| Distance Between Legs Length | 35.5"                                         |
| Distance Between Legs Width  | 35.5"                                         |
| Color                        | Black Wood Vein                               |