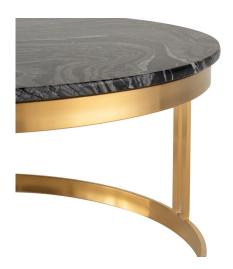

## nicola coffee table - black wood vein

\$2,508.38

## Description

the nicola coffee table finds balance and symmetry in the repetition of the round. a perfect circle of marble rests atop two elegant circumferences of stainless steel with doubled steel supports, the nicolas minimalist design is striking for its simple formal elegance.

## **Additional Information**

| SKU                          | SNVO111693                                    |
|------------------------------|-----------------------------------------------|
| Dimensions                   | 36.8" x 36.8" x 15.8"                         |
| Product Details              | black wood vein marble top, brushed gold base |
| Distance Between Legs Length | 35.5"                                         |
| Distance Between Legs Width  | 35.5"                                         |
| Color                        | Black Wood Vein                               |