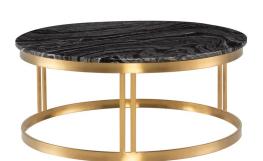

## Description

the nicola coffee table finds balance and symmetry in the repetition of the round. a perfect circle of marble rests atop two elegant circumferences of stainless steel with doubled steel supports, the nicolas minimalist design is striking for its simple formal elegance.

## **Additional Information**

| SKU                          | SNVO111693                                    |
|------------------------------|-----------------------------------------------|
| Dimensions                   | 36.8" x 36.8" x 15.8"                         |
| Product Details              | black wood vein marble top, brushed gold base |
| Distance Between Legs Length | 35.5"                                         |
| Distance Between Legs Width  | 35.5"                                         |
| Color                        | Black Wood Vein                               |