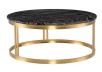

## Description

the nicola coffee table finds balance and symmetry in the repetition of the round. a perfect circle of marble rests atop two elegant circumferences of stainless steel with doubled steel supports, the nicolas minimalist design is striking for its simple formal elegance.

## **Additional Information**

| SKU                          | SNVO111693                                    |
|------------------------------|-----------------------------------------------|
| Dimensions                   | 36.8" x 36.8" x 15.8"                         |
| Product Details              | black wood vein marble top, brushed gold base |
| Distance Between Legs Length | 35.5"                                         |
| Distance Between Legs Width  | 35.5"                                         |
| Color                        | Black Wood Vein                               |