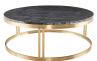

## Description

the nicola coffee table finds balance and symmetry in the repetition of the round. a perfect circle of marble rests atop two elegant circumferences of stainless steel with doubled steel supports, the nicolas minimalist design is striking for its simple formal elegance.

## **Additional Information**

| SKU                          | SNVO111693                                    |
|------------------------------|-----------------------------------------------|
| Dimensions                   | 36.8" x 36.8" x 15.8"                         |
| Product Details              | black wood vein marble top, brushed gold base |
| Distance Between Legs Length | 35.5"                                         |
| Distance Between Legs Width  | 35.5"                                         |
| Color                        | Black Wood Vein                               |