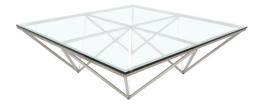

## origami coffee table - glass

\$1,774.80

## Description

a glass table top supported by a meticulous framework of steel rods, the origami square coffee table presents a hypnotic fusion of geometry and design. the origamis 12mm tempered glass measures 47 inches on each side.

## **Additional Information**

| SKU                          | SNVOIII696                                                |
|------------------------------|-----------------------------------------------------------|
| Dimensions                   | 47.3" x 47.3" x 15"                                       |
| Product Details              | clear tempered glass top, brushed stainless<br>steel base |
| Distance Between Legs Length | 22.8"                                                     |
| Distance Between Legs Width  | 22.8"                                                     |
| Color                        | Glass                                                     |