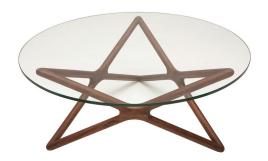

## star coffee table - glass

\$1,508.93

## Description

clever design sets the star coffee table apart. crafted from solid american walnut, the ingeniously designed three dimensional star supports a circular ? inch tempered glass table top with a poised effortless ease.

## **Additional Information**

| SKU                          | SNVO111718                                |
|------------------------------|-------------------------------------------|
| Dimensions                   | 39.5" x 39.5" x 16.3"                     |
| Product Details              | clear tempered glass top, tan walnut base |
| Distance Between Legs Length | 31.5"                                     |
| Distance Between Legs Width  | 31.5"                                     |
| Color                        | Glass                                     |