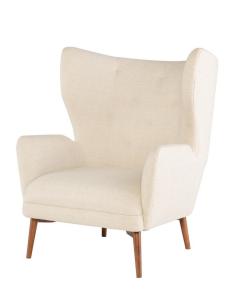

## klara occasional chair - sand

\$1,678.75

## Description

with its exaggerated shoulders and extra-high back--delivering privacy and tranquility in both commercial and residential contexts--the klara single seater features a faux-tufted back, boldly declarative armrests, and shapely ash-stained walnut legs.

## **Additional Information**

| SKU             | SNV0111896                                |
|-----------------|-------------------------------------------|
| Dimensions      | 32.3" x 35.8" x 41"                       |
| Product Details | sand fabric seat, walnut stained ash legs |
| Armrest Height  | 23.5"                                     |
| Seatback Height | 24"                                       |
| Seat Depth      | 23.5"                                     |
| Seat Height     | 17"                                       |
| Color           | Sand                                      |