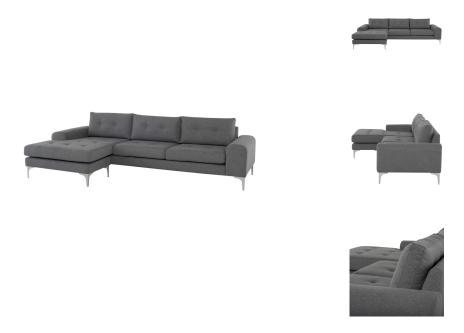

## colyn sectional - shale grey

\$4,297.10

## Description

elegance, form, and functionality. the colyn sectional sofa, covered in rich soft upholstery and supported by gracefully curved steel legs, creates a light sophisticated, modern focal piece.

## **Additional Information**

| SKU             | SNVO111957                                              |
|-----------------|---------------------------------------------------------|
| Dimensions      | 112.5" x 60.3" x 32"                                    |
| Product Details | shale grey fabric seat, brushed stainless steel<br>legs |
| Armrest Height  | 22.5"                                                   |
| Seatback Height | 14.3"                                                   |
| Seat Depth      | 23.5"                                                   |
| Seat Height     | 18"                                                     |
| Color           | Shale Grey                                              |