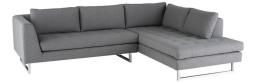

## janis sectional - shale grey

\$5,110.03

## Description

a brilliant, efficient solution for tight spaces and dead corners, the elegant contemporary janis sectional sofa may also be used to divide and define areas of a large living room. brushed-stainless legs support broad plush tufted seating for up to seven adults. available in left- and right-hand-facing configurations.

## **Additional Information**

| SKU             | SNVO111982                                              |
|-----------------|---------------------------------------------------------|
| Dimensions      | 104.8" x 79.3" x 29"                                    |
| Product Details | shale grey fabric seat, brushed stainless steel<br>legs |
| Armrest Height  | 27.3"                                                   |
| Seatback Height | 11.8"                                                   |
| Seat Depth      | 20"                                                     |
| Seat Height     | 17.8"                                                   |
| Color           | Shale Grey                                              |