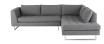

## janis sectional - shale grey

\$5,110.03

## Description

a brilliant, efficient solution for tight spaces and dead corners, the elegant contemporary janis sectional sofa may also be used to divide and define areas of a large living room. brushed-stainless legs support broad plush tufted seating for up to seven adults. available in left- and right-hand-facing configurations.

## **Additional Information**

| SKU             | SNVO111982                                              |
|-----------------|---------------------------------------------------------|
| Dimensions      | 104.8" x 79.3" x 29"                                    |
| Product Details | shale grey fabric seat, brushed stainless steel<br>legs |
| Armrest Height  | 27.3"                                                   |
| Seatback Height | 11.8"                                                   |
| Seat Depth      | 20"                                                     |
| Seat Height     | 17.8"                                                   |
| Color           | Shale Grey                                              |