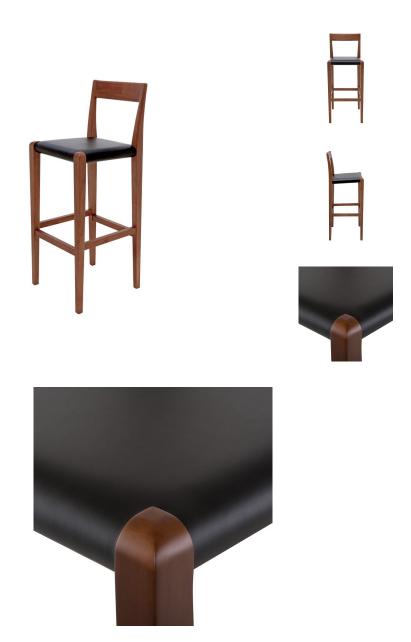

## ameri counter stool - black

\$957.70

## Description

the ameri counter stool augments a traditional wooden frame with fine, scandinavian lines, lifting and lightening the entire piece. the black leather upholstered seats simple, comfortable, design complements the pared down aesthetic of the solid birch frame finished in walnut stain.

## **Additional Information**

| SKU             | SNVO112044                                     |
|-----------------|------------------------------------------------|
| Dimensions      | 16" x 16" x 36.8"                              |
| Product Details | black leather seat, walnut stained birch frame |
| Seat Depth      | 16"                                            |
| Color           | Black                                          |