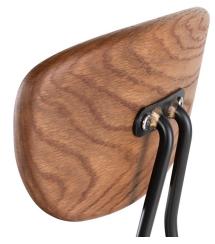

## Description

the buck counter stool finds it roots in classic french colonial industrial design combining a blackened steel framed body with a fumed oak back rest. the soft buck leather seat, in umber, is finished in 'strength stitching' rounding out the supple curved lines of the stainless steel frame.