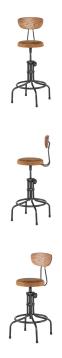

## buck adjustable stool - umber tan \$908.98

## Description

the buck counter stool finds it roots in classic french colonial industrial design combining a blackened steel framed body with a fumed oak back rest. the soft buck leather seat, in umber, is finished in 'strength stitching' rounding out the supple curved lines of the stainless steel frame.

## Additional Information

| SKU             | SNVO112055                                  |
|-----------------|---------------------------------------------|
| Dimensions      | 15.8" x 17.8" x 44"                         |
| Product Details | umber nubuck leather seat, matte black base |
| Seat Depth      | 17.8"                                       |
| Color           | Umber Tan                                   |