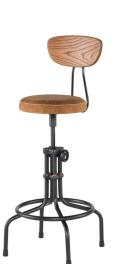

## buck adjustable stool - umber tan \$908.98

## Description

the buck counter stool finds it roots in classic french colonial industrial design combining a blackened steel framed body with a fumed oak back rest. the soft buck leather seat, in umber, is finished in 'strength stitching' rounding out the supple curved lines of the stainless steel frame.

## Additional Information

| SKU             | SNVO112055                                  |
|-----------------|---------------------------------------------|
| Dimensions      | 15.8" x 17.8" x 44"                         |
| Product Details | umber nubuck leather seat, matte black base |
| Seat Depth      | 17.8"                                       |
| Color           | Umber Tan                                   |