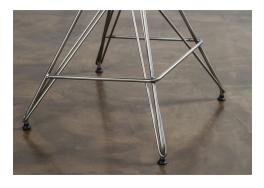

## Description

the kahn counter stool reflects district eights unique, industrial inspired design aesthetic, emphasizing superior materials and attention to detail. informed by brutalist architecture, blackened steel legs and reinforced concrete cross bracing support an exceptionally comfortable molded corion tractor seat. the result – a hand finished district eight original.

## Additional Information

| SKU             | SNVO112126                                                 |
|-----------------|------------------------------------------------------------|
| Dimensions      | 16.8" x 16.8" x 25"                                        |
| Product Details | black composite corian seat, polished stainless steel base |
| Seat Depth      | 15.8"                                                      |
| Color           | Black                                                      |