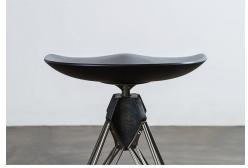

## Description

the kahn counter stool reflects district eights unique, industrial inspired design aesthetic, emphasizing superior materials and attention to detail. informed by brutalist architecture, blackened steel legs and reinforced concrete cross bracing support an exceptionally comfortable molded corion tractor seat. the result – a hand finished district eight original.

## Additional Information

| SKU             | SNVO112126                                                 |
|-----------------|------------------------------------------------------------|
| Dimensions      | 16.8" x 16.8" x 25"                                        |
| Product Details | black composite corian seat, polished stainless steel base |
| Seat Depth      | 15.8"                                                      |
| Color           | Black                                                      |