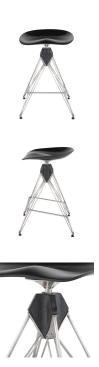

## Description

the kahn counter stool reflects district eights unique, industrial inspired design aesthetic, emphasizing superior materials and attention to detail. informed by brutalist architecture, blackened steel legs and reinforced concrete cross bracing support an exceptionally comfortable molded corion tractor seat. the result – a hand finished district eight original.

## Additional Information

| SKU             | SNVO112126                                                 |
|-----------------|------------------------------------------------------------|
| Dimensions      | 16.8" x 16.8" x 25"                                        |
| Product Details | black composite corian seat, polished stainless steel base |
| Seat Depth      | 15.8"                                                      |
| Color           | Black                                                      |