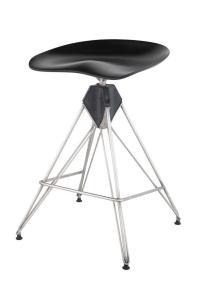

## Description

the kahn counter stool reflects district eights unique, industrial inspired design aesthetic, emphasizing superior materials and attention to detail. informed by brutalist architecture, blackened steel legs and reinforced concrete cross bracing support an exceptionally comfortable molded corion tractor seat. the result – a hand finished district eight original.

## Additional Information

| SKU             | SNVO112126                                                 |
|-----------------|------------------------------------------------------------|
| Dimensions      | 16.8" x 16.8" x 25"                                        |
| Product Details | black composite corian seat, polished stainless steel base |
| Seat Depth      | 15.8"                                                      |
| Color           | Black                                                      |