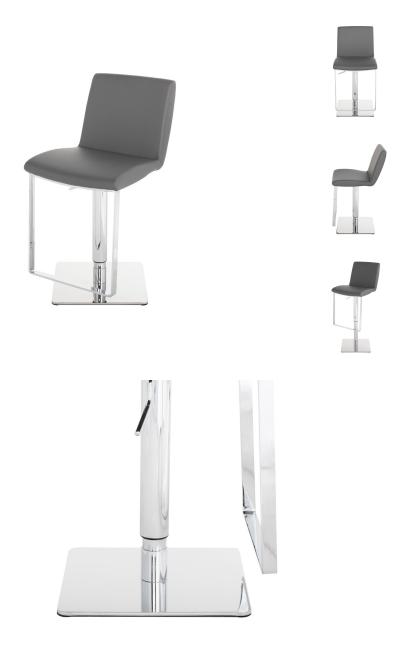

## lewis adjustable stool - grey \$754.46

## Description

the lewis adjustable stool is so finely upholstered that leather-finished bar seat appears almost hand molded above its high polished stainless steel hydraulic base. a slim rectangular wrap-around foot rest brings contemporary chic to this classic late 60s design. the hydraulic lift adjustable stool with fixed foot rest provides a full range of flexible applications.

## Additional Information

| SKU             | SNVO112146                                            |
|-----------------|-------------------------------------------------------|
| Dimensions      | 16.3" x 19.8" x 33-43"                                |
| Product Details | grey naugahyde seat, polished stainless steel<br>base |
| Seat Depth      | 14.3"                                                 |
| Color           | Grey                                                  |