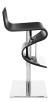

## portland adjustable stool - black

\$754.46

## Description

the portland is defined by sensuous, fluid movement. the bar stool is generously upholstered from head to toe in rich, italian leather flowing from seat back right down to foot rest, smartly finished in cool high polish stainless steel. the hydraulic lift adjustable stool with fixed foot rest provides a full range of flexible applications. pivoting 360 degrees, the portland adjusts up and down with the simple squeeze of a discreet hand lever placed within easy reach under the bar seat, accommodating bar height, counter and dining positions.