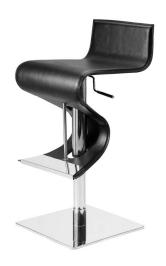

## portland adjustable stool - black

\$754.46

## Description

the portland is defined by sensuous, fluid movement. the bar stool is generously upholstered from head to toe in rich, italian leather flowing from seat back right down to foot rest, smartly finished in cool high polish stainless steel. the hydraulic lift adjustable stool with fixed foot rest provides a full range of flexible applications. pivoting 360 degrees, the portland adjusts up and down with the simple squeeze of a discreet hand lever placed within easy reach under the bar seat, accommodating bar height, counter and dining positions.

## **Additional Information**

| SKU             | SNVO112177                                        |
|-----------------|---------------------------------------------------|
| Dimensions      | 15.8" x 17" x 26.8-36.5"                          |
| Product Details | black leather seat, polished stainless steel base |
| Seat Depth      | 14.3"                                             |
| Color           | Black                                             |