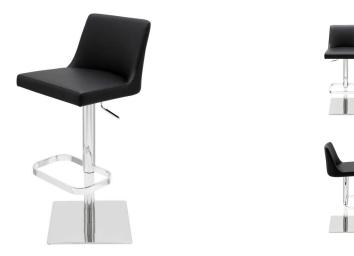

## rome adjustable stool - black

\$754.46

## Description

the rome is an example of chic, contemporary, minimalism emphasizing comfort. a refined, comfyupholstered seat is paired with a high polished stainless steel hydraulic lift base finished with a sculptural oval foot rest. the adjustable stool provides a full range of flexible applications.

## **Additional Information**

| SKU             | SNVO112187                                             |
|-----------------|--------------------------------------------------------|
| Dimensions      | 17" x 19" x 30.3-39.8"                                 |
| Product Details | black naugahyde seat, polished stainless steel<br>base |
| Seat Depth      | 15"                                                    |
| Color           | Black                                                  |