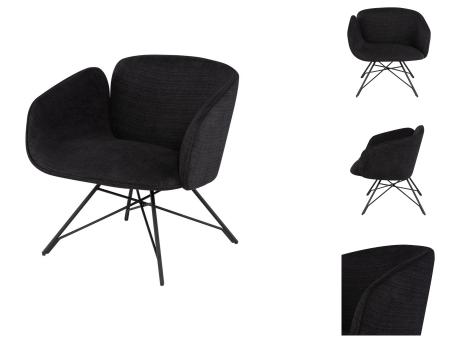

## doppio occasional chair - coal

\$1,485.26

## Description

two artfully arched pieces interlock to create the beautiful curvature of the doppio chair. its generous base and enveloping frame form a seamless silhouette that  $\sqrt{}$  is spacious and comfortable. its swivel base rests on intertwining matte black steel legs that add to the chair  $\sqrt{}$  is inspired aesthetic.  $\sqrt{}$  o