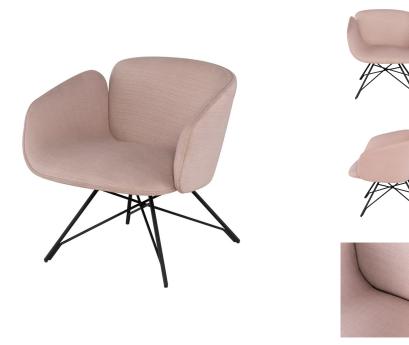

## doppio occasional chair - mauve

\$1,485.26

## Description

two artfully arched pieces interlock to create the beautiful curvature of the doppio chair. its generous base and enveloping frame form a seamless silhouette that  $\sqrt{}$  is spacious and comfortable. its swivel base rests on intertwining matte black steel legs that add to the chair  $\sqrt{}$  is inspired aesthetic.  $\sqrt{}$  o

## **Additional Information**

| SKU             | SNVO112293                                |
|-----------------|-------------------------------------------|
| Dimensions      | 27.3" x 30" x 30.8"                       |
| Product Details | mauve fabric seat, matte black steel legs |
| Armrest Height  | 27"                                       |
| Seatback Height | 13"                                       |
| Seat Depth      | 21"                                       |
| Seat Height     | 17.3"                                     |
| Color           | Mauve                                     |