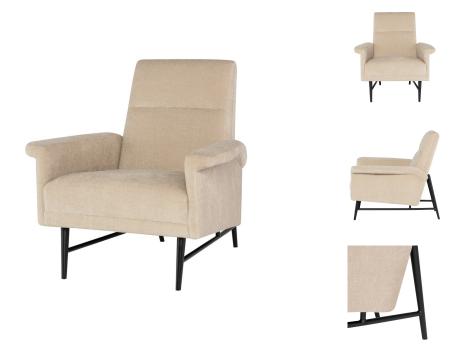

## Description

inspired by mid-century modern design, the mathise occasional chair features a broad high-backed frame enveloped in lush fabric, supported by a refined matte black steel base. the strong distinguished form, both functional and defined emphasizes sophisticated comfort.

## **Additional Information**

| SKU             | SNVO112333                                 |
|-----------------|--------------------------------------------|
| Dimensions      | 32.3" x 35" x 34.3"                        |
| Product Details | almond fabric seat, matte black steel legs |
| Armrest Height  | 21.8"                                      |
| Seatback Height | 19.3"                                      |
| Seat Depth      | 22.8"                                      |
| Seat Height     | 17"                                        |
| Color           | Almond                                     |