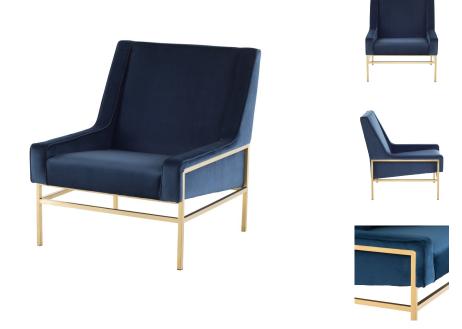

## theodore occasional chair - peacock \$1,709.38

## Description

the theodore occasional chair blends flawless luxury with minimalism of design. a refined low-slung deep-seated steel frame envelops sleek velour upholstery creating a dramatic, imposing form.

## Additional Information

| SKU             | SNVO112362                                            |
|-----------------|-------------------------------------------------------|
| Dimensions      | 32.5" x 28.5" x 33.5"                                 |
| Product Details | peacock velour seat, brushed stainless steel<br>frame |
| Armrest Height  | 18"                                                   |
| Seatback Height | 22.5"                                                 |
| Seat Depth      | 22.8"                                                 |
| Seat Height     | 15.5"                                                 |
| Color           | Peacock                                               |