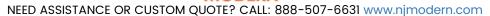

## antonio office chair - white

\$1,176.24

## Description

the sleek, modern antonio office chair features a low back naugahyde seat tailored with top stitching and sculpted chrome arms presenting a distinctive executive appeal. with fully adjustable height and recline options, the antonio has a 5 star castor base for 360 degree swivel.

## **Additional Information**

| SKU             | SNVO112384                                  |
|-----------------|---------------------------------------------|
| Dimensions      | 23.3" x 24" x 34.8-38"                      |
| Product Details | white naugahyde seat, chrome aluminium base |
| Armrest Height  | 25.8-28.3"                                  |
| Seatback Height | 15.8"                                       |
| Seat Depth      | 17.5"                                       |
| Seat Height     | 18.5-21.8"                                  |
| Color           | White                                       |