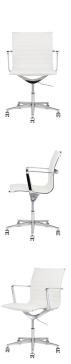

## antonio office chair - white

\$1,176.24

## Description

the sleek, modern antonio office chair features a low back naugahyde seat tailored with top stitching and sculpted chrome arms presenting a distinctive executive appeal. with fully adjustable height and recline options, the antonio has a 5 star castor base for 360 degree swivel.

## **Additional Information**

| SKU             | SNVO112384                                  |
|-----------------|---------------------------------------------|
| Dimensions      | 23.3" x 24" x 34.8-38"                      |
| Product Details | white naugahyde seat, chrome aluminium base |
| Armrest Height  | 25.8-28.3"                                  |
| Seatback Height | 15.8"                                       |
| Seat Depth      | 17.5"                                       |
| Seat Height     | 18.5-21.8"                                  |
| Color           | White                                       |