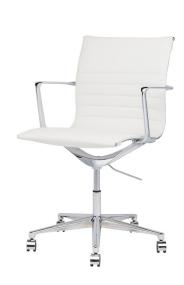

## antonio office chair - white

\$1,176.24

## Description

the sleek, modern antonio office chair features a low back naugahyde seat tailored with top stitching and sculpted chrome arms presenting a distinctive executive appeal. with fully adjustable height and recline options, the antonio has a 5 star castor base for 360 degree swivel.

## **Additional Information**

| SKU             | SNVO112384                                  |
|-----------------|---------------------------------------------|
| Dimensions      | 23.3" x 24" x 34.8-38"                      |
| Product Details | white naugahyde seat, chrome aluminium base |
| Armrest Height  | 25.8-28.3"                                  |
| Seatback Height | 15.8"                                       |
| Seat Depth      | 17.5"                                       |
| Seat Height     | 18.5-21.8"                                  |
| Color           | White                                       |